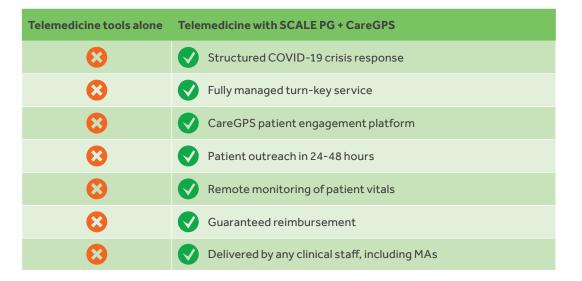

### Safely care for your patients and replace lost revenue

#### About the program

SCALE Physician Group, working in conjunction with Care GPS, is uniquely positioned to advise on telehealth revenue solutions in the wake of COVID-19. We work hand-in-hand with our physician partners to deliver the right services to the right patients, remotely and compliantly, with the goal of improving patient outcomes and generating significant revenue.